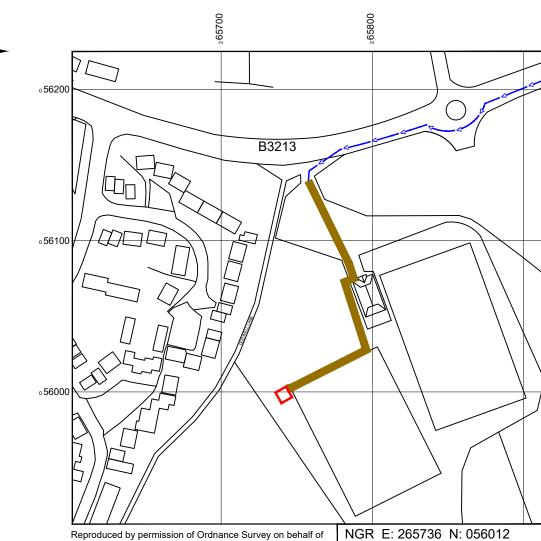

SITE LOCATION PLAN

1:2500 <sup>50m</sup> 0

GOOGLE MAPS QR CODE

GOOGLE MAPS - https://goo.gl/maps/c8LfLmBzpbmKz93W8

GOOGLE STREETVIEW - https://goo.gl/maps/e9dpQaNyTLHiPxT99

100mm

| NOTE                                    | S:                                                                    |                                                                                                                                                                |                                                                                                  |                                |
|-----------------------------------------|-----------------------------------------------------------------------|----------------------------------------------------------------------------------------------------------------------------------------------------------------|--------------------------------------------------------------------------------------------------|--------------------------------|
| 1.                                      | ALL DIMENS                                                            | IONS IN MM UNLESS C                                                                                                                                            | THERWISE NOTED                                                                                   | ).                             |
|                                         | TIONS TO SI                                                           |                                                                                                                                                                |                                                                                                  |                                |
| TOWA<br>UGBO<br>KINGS<br>FOLLO<br>ON TO | NRDS PLYMO<br>PROUGH. TUF<br>BBRIDGE ROA<br>DW ROAD TO<br>D GODWELL I | PAST EXETER, CONT<br>UTH. TAKE EXIT SIGNI<br>RN RIGHT AT END OF S<br>40, & TURN LEFT AT JI<br>WARDS IVYBRIDGE, T<br>LANE (SIGNPOSTED IV<br>E IS LOCATED AT STA | POSTED IVYBRIDGI<br>SLIP ROAD ON TO A<br>UNCTION ON TO B3<br>URN LEFT AT JUNC<br>YBRIDGE R.F.C). | E &<br>\3121<br>\213.<br>CTION |
| Demis                                   | e:                                                                    |                                                                                                                                                                |                                                                                                  |                                |
| Acces                                   | s Route To Sit                                                        | te:                                                                                                                                                            | » ——» ——                                                                                         |                                |
| Acces                                   | s Route:                                                              |                                                                                                                                                                |                                                                                                  |                                |
|                                         |                                                                       |                                                                                                                                                                |                                                                                                  |                                |
| Master:<br>M001<br>Date:<br>Drawn:      | Client:<br>ATG<br>24/04/2023<br>J. Boustead                           | Project:<br>ATG<br>Revision / Upgrade Description:<br>First Issue                                                                                              | Purpose of Issue:<br>Planning                                                                    | Issue:                         |
| Checked:<br>Approved:                   | T. Clifford<br>M. Venner                                              |                                                                                                                                                                |                                                                                                  |                                |
|                                         |                                                                       |                                                                                                                                                                |                                                                                                  |                                |
| Site Nan                                |                                                                       | RIDGE - IVYB                                                                                                                                                   |                                                                                                  | S                              |
| Site ID:                                |                                                                       | PL21-0                                                                                                                                                         | )1                                                                                               |                                |
| Address                                 | :                                                                     | IVYBRIDGE                                                                                                                                                      |                                                                                                  |                                |
|                                         |                                                                       | GODWELL L                                                                                                                                                      | ANE                                                                                              |                                |
|                                         |                                                                       | NORTHER                                                                                                                                                        |                                                                                                  |                                |
|                                         |                                                                       | NORTH FILI<br>SOUTH HA                                                                                                                                         |                                                                                                  |                                |
|                                         |                                                                       | SOUTH HA<br>PLYMOUT                                                                                                                                            | .MS<br>ſH                                                                                        |                                |
| Title:                                  |                                                                       | SOUTH HA<br>PLYMOUT<br>PL21 0FF                                                                                                                                | MS<br>ſH<br>H                                                                                    |                                |
| Title:<br>Project:                      | 002                                                                   | SOUTH HA<br>PLYMOUT<br>PL21 0FI<br>SITE LOCATI                                                                                                                 | MS<br>ſH<br>H                                                                                    |                                |
|                                         |                                                                       | SOUTH HA<br>PLYMOUT<br>PL21 0FH<br>SITE LOCATH<br>ATG                                                                                                          | MS<br>TH<br>H<br>ON PLAN                                                                         |                                |
| Project:                                |                                                                       | SOUTH HA<br>PLYMOUT<br>PL21 0FI<br>SITE LOCATI                                                                                                                 | MS<br>TH<br>H<br>ON PLAN                                                                         | ) ID;                          |
| Project:                                | issue:                                                                | SOUTH HA<br>PLYMOUT<br>PL21 0FH<br>SITE LOCATH<br>ATG<br>PLANNIN                                                                                               | MS<br>TH<br>H<br>ON PLAN                                                                         | ) ID:                          |
| Project:                                | Issue:<br>MNO ID:                                                     | SOUTH HA<br>PLYMOUT<br>PL21 0FH<br>SITE LOCATH<br>ATG<br>PLANNIN                                                                                               | MS<br>TH<br>H<br>ON PLAN<br>IG<br>                                                               |                                |