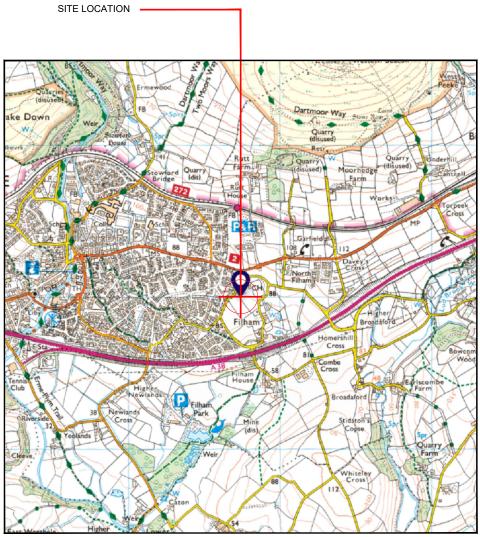

## SITE AREA PLAN

<sup>0</sup> 1:25,000 <sup>0.5km</sup>

SITE PHOTOGRAPH

Reproduced by permission of Ordnance Survey on behalf of the Controller of Her Majesty's Stationery Office All rights reserved. © Crown Copyright licence no. 100036358