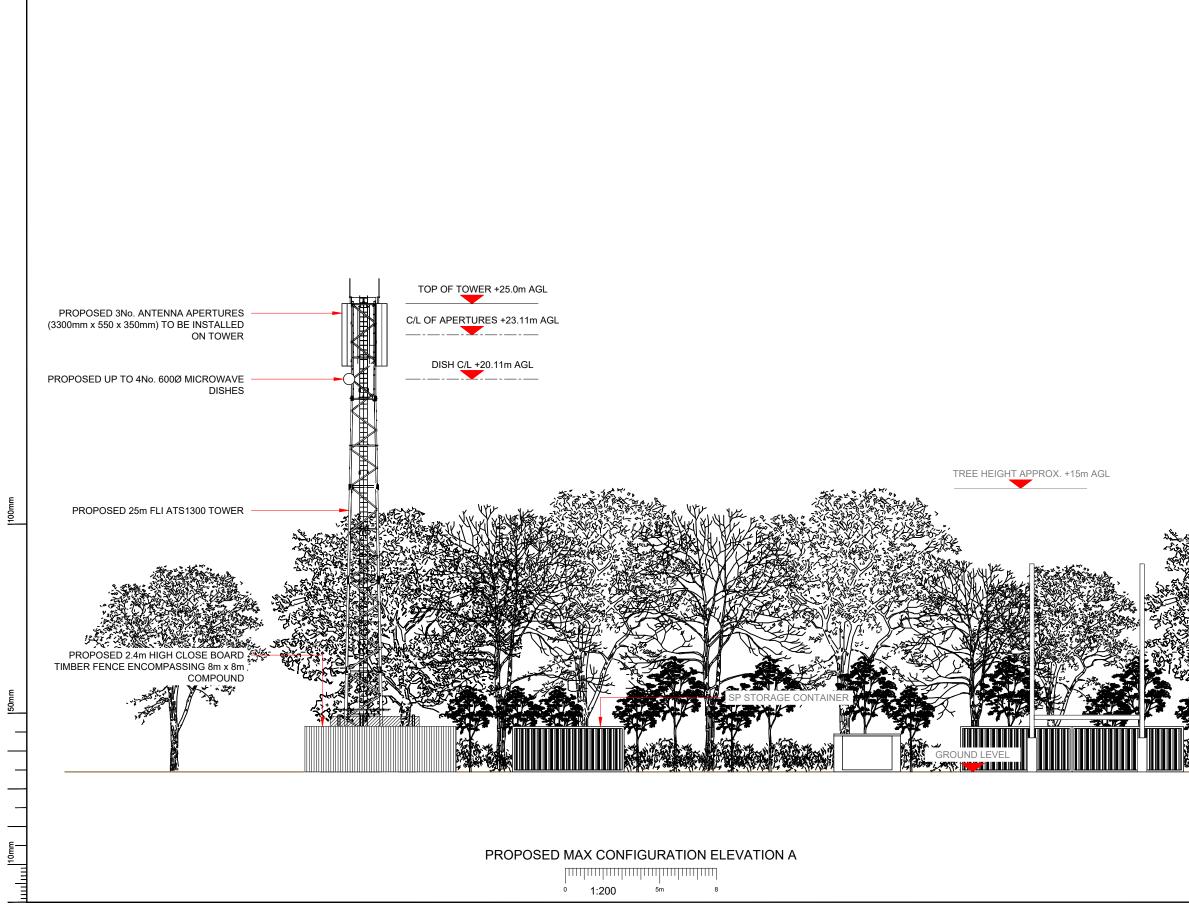

SITE LOCATION PLAN

1:2500 <sup>50m</sup> 0

GOOGLE MAPS QR CODE

GOOGLE MAPS - https://goo.gl/maps/c8LfLmBzpbmKz93W8

GOOGLE STREETVIEW - https://goo.gl/maps/e9dpQaNyTLHiPxT99

100mm

| NOTE                                    | S:                                                                    |                                                                                                                                                                |                                                                                                  |                                |
|-----------------------------------------|-----------------------------------------------------------------------|----------------------------------------------------------------------------------------------------------------------------------------------------------------|--------------------------------------------------------------------------------------------------|--------------------------------|
| 1.                                      | ALL DIMENS                                                            | IONS IN MM UNLESS C                                                                                                                                            | THERWISE NOTED                                                                                   | ).                             |
|                                         | TIONS TO SI                                                           |                                                                                                                                                                |                                                                                                  |                                |
| TOWA<br>UGBO<br>KINGS<br>FOLLO<br>ON TO | NRDS PLYMO<br>PROUGH. TUF<br>BBRIDGE ROA<br>DW ROAD TO<br>D GODWELL I | PAST EXETER, CONT<br>UTH. TAKE EXIT SIGNI<br>RN RIGHT AT END OF S<br>40, & TURN LEFT AT JI<br>WARDS IVYBRIDGE, T<br>LANE (SIGNPOSTED IV<br>E IS LOCATED AT STA | POSTED IVYBRIDGI<br>SLIP ROAD ON TO A<br>UNCTION ON TO B3<br>URN LEFT AT JUNC<br>YBRIDGE R.F.C). | E &<br>\3121<br>\213.<br>CTION |
| Demis                                   | e:                                                                    |                                                                                                                                                                |                                                                                                  |                                |
| Acces                                   | s Route To Sit                                                        | te:                                                                                                                                                            | » ——» ——                                                                                         |                                |
| Acces                                   | s Route:                                                              |                                                                                                                                                                |                                                                                                  |                                |
|                                         |                                                                       |                                                                                                                                                                |                                                                                                  |                                |
| Master:<br>M001<br>Date:<br>Drawn:      | Client:<br>ATG<br>24/04/2023<br>J. Boustead                           | Project:<br>ATG<br>Revision / Upgrade Description:<br>First Issue                                                                                              | Purpose of Issue:<br>Planning                                                                    | Issue:                         |
| Checked:<br>Approved:                   | T. Clifford<br>M. Venner                                              |                                                                                                                                                                |                                                                                                  |                                |
|                                         |                                                                       |                                                                                                                                                                |                                                                                                  |                                |
| Site Nan                                |                                                                       | RIDGE - IVYB                                                                                                                                                   |                                                                                                  | S                              |
| Site ID:                                |                                                                       | PL21-0                                                                                                                                                         | )1                                                                                               |                                |
| Address                                 | :                                                                     | IVYBRIDGE                                                                                                                                                      |                                                                                                  |                                |
|                                         |                                                                       | GODWELL L                                                                                                                                                      | ANE                                                                                              |                                |
|                                         |                                                                       | NORTHER                                                                                                                                                        |                                                                                                  |                                |
|                                         |                                                                       | NORTH FILI<br>SOUTH HA                                                                                                                                         |                                                                                                  |                                |
|                                         |                                                                       | SOUTH HA<br>PLYMOUT                                                                                                                                            | .MS<br>ſH                                                                                        |                                |
| Title:                                  |                                                                       | SOUTH HA<br>PLYMOUT<br>PL21 0FF                                                                                                                                | MS<br>ſH<br>H                                                                                    |                                |
| Title:<br>Project:                      | 002                                                                   | SOUTH HA<br>PLYMOUT<br>PL21 0FI<br>SITE LOCATI                                                                                                                 | MS<br>ſH<br>H                                                                                    |                                |
|                                         |                                                                       | SOUTH HA<br>PLYMOUT<br>PL21 0FH<br>SITE LOCATH<br>ATG                                                                                                          | MS<br>TH<br>H<br>ON PLAN                                                                         |                                |
| Project:                                |                                                                       | SOUTH HA<br>PLYMOUT<br>PL21 0FI<br>SITE LOCATI                                                                                                                 | MS<br>TH<br>H<br>ON PLAN                                                                         | ) ID;                          |
| Project:                                | issue:                                                                | SOUTH HA<br>PLYMOUT<br>PL21 0FH<br>SITE LOCATH<br>ATG<br>PLANNIN                                                                                               | MS<br>TH<br>H<br>ON PLAN                                                                         | ) ID:                          |
| Project:                                | Issue:<br>MNO ID:                                                     | SOUTH HA<br>PLYMOUT<br>PL21 0FH<br>SITE LOCATH<br>ATG<br>PLANNIN                                                                                               | MS<br>TH<br>H<br>ON PLAN<br>IG<br>                                                               |                                |