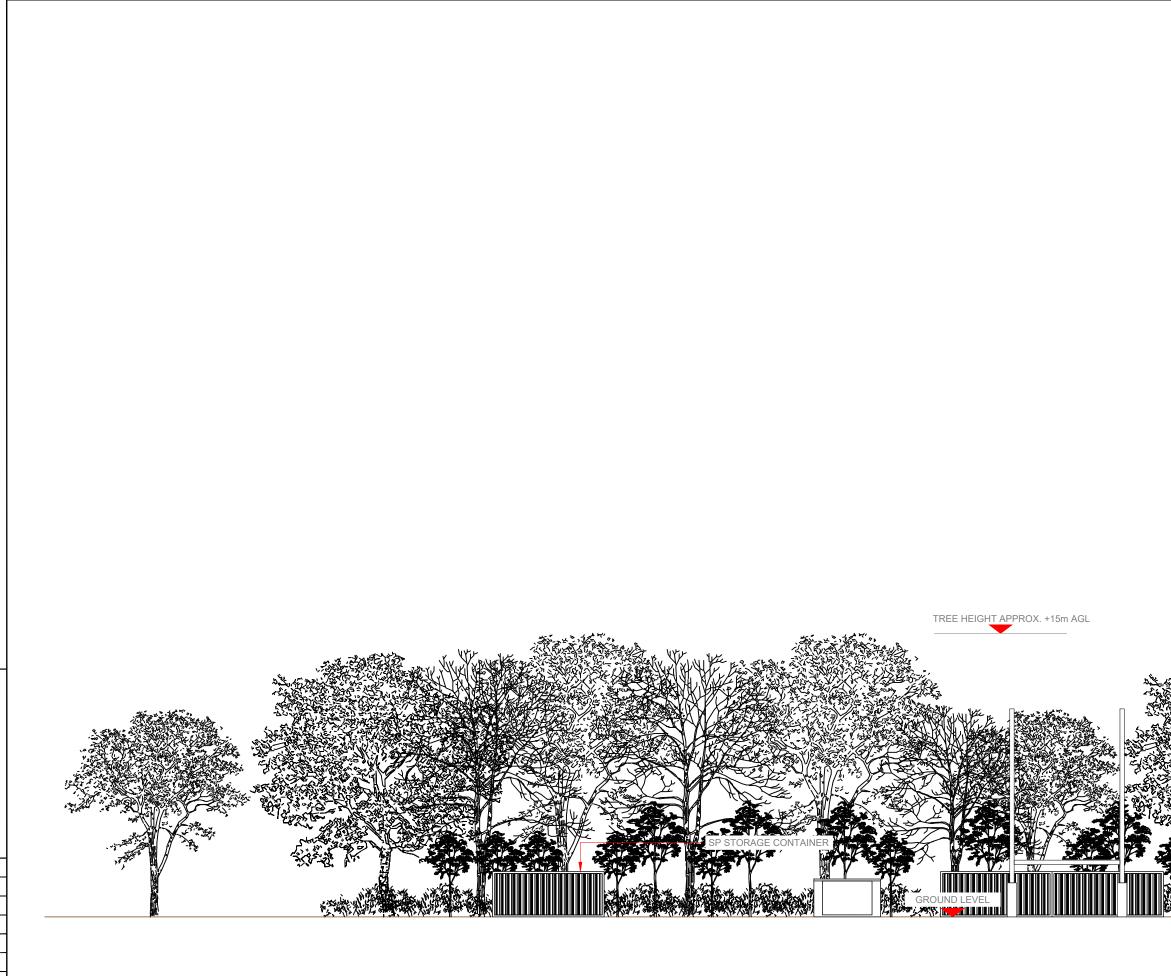

Reproduced by permission of Ordnance Survey on behalf of the Controller of Her Majesty's Stationery Office All rights reserved. © Crown Copyright licence no. 100036358

## SITE AREA PLAN

<sup>0</sup> 1:25,000 <sup>0.5km</sup>

SITE PHOTOGRAPH

Reproduced by permission of Ordnance Survey on behalf of the Controller of Her Majesty's Stationery Office All rights reserved. © Crown Copyright licence no. 100036358