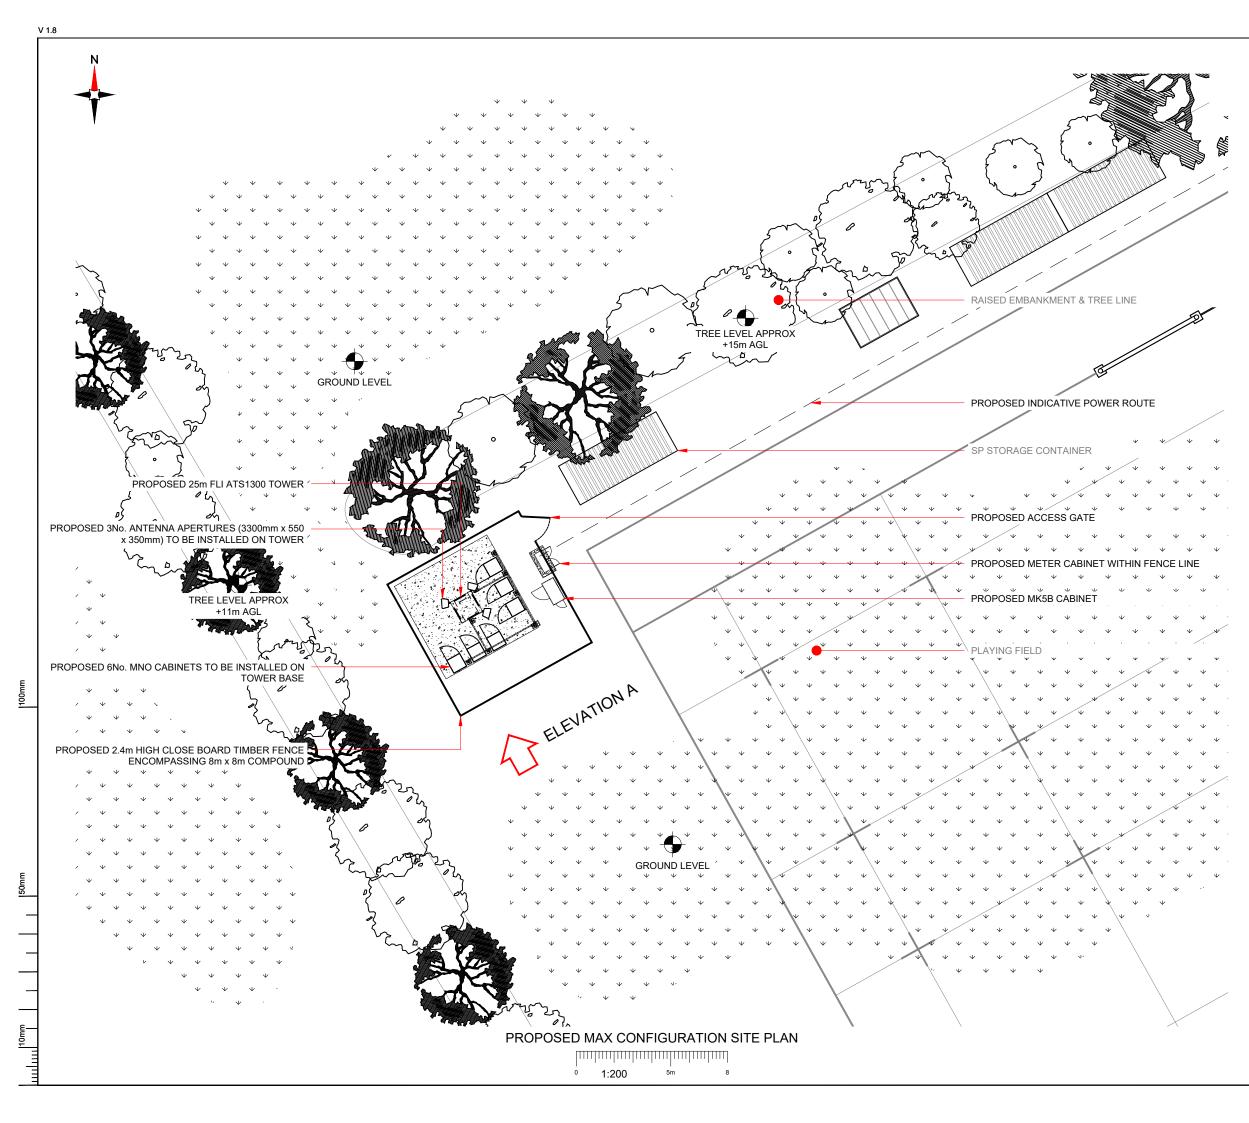

SITE LOCATION PLAN

1:2500 <sup>50m</sup> 0

GOOGLE MAPS QR CODE

GOOGLE MAPS - https://goo.gl/maps/c8LfLmBzpbmKz93W8

GOOGLE STREETVIEW - https://goo.gl/maps/e9dpQaNyTLHiPxT99

100mm

| NOTE                                    | S:                                                                    |                                                                                                                                                                |                                                                                                  |                                |
|-----------------------------------------|-----------------------------------------------------------------------|----------------------------------------------------------------------------------------------------------------------------------------------------------------|--------------------------------------------------------------------------------------------------|--------------------------------|
| 1.                                      | ALL DIMENS                                                            | IONS IN MM UNLESS C                                                                                                                                            | THERWISE NOTED                                                                                   | ).                             |
|                                         | TIONS TO SI                                                           |                                                                                                                                                                |                                                                                                  |                                |
| TOWA<br>UGBO<br>KINGS<br>FOLLO<br>ON TO | NRDS PLYMO<br>PROUGH. TUF<br>BBRIDGE ROA<br>DW ROAD TO<br>D GODWELL I | PAST EXETER, CONT<br>UTH. TAKE EXIT SIGNI<br>RN RIGHT AT END OF S<br>40, & TURN LEFT AT JI<br>WARDS IVYBRIDGE, T<br>LANE (SIGNPOSTED IV<br>E IS LOCATED AT STA | POSTED IVYBRIDGI<br>SLIP ROAD ON TO A<br>UNCTION ON TO B3<br>URN LEFT AT JUNC<br>YBRIDGE R.F.C). | E &<br>\3121<br>\213.<br>CTION |
| Demis                                   | e:                                                                    |                                                                                                                                                                |                                                                                                  |                                |
| Acces                                   | s Route To Sit                                                        | te:                                                                                                                                                            | » ——» ——                                                                                         |                                |
| Acces                                   | s Route:                                                              |                                                                                                                                                                |                                                                                                  |                                |
|                                         |                                                                       |                                                                                                                                                                |                                                                                                  |                                |
| Master:<br>M001<br>Date:<br>Drawn:      | Client:<br>ATG<br>24/04/2023<br>J. Boustead                           | Project:<br>ATG<br>Revision / Upgrade Description:<br>First Issue                                                                                              | Purpose of Issue:<br>Planning                                                                    | Issue:                         |
| Checked:<br>Approved:                   | T. Clifford<br>M. Venner                                              |                                                                                                                                                                |                                                                                                  |                                |
|                                         |                                                                       |                                                                                                                                                                |                                                                                                  |                                |
| Site Nan                                |                                                                       | RIDGE - IVYB                                                                                                                                                   |                                                                                                  | S                              |
| Site ID:                                |                                                                       | PL21-0                                                                                                                                                         | )1                                                                                               |                                |
| Address                                 | :                                                                     | IVYBRIDGE                                                                                                                                                      |                                                                                                  |                                |
|                                         |                                                                       | GODWELL L                                                                                                                                                      | ANE                                                                                              |                                |
|                                         |                                                                       | NORTHER                                                                                                                                                        |                                                                                                  |                                |
|                                         |                                                                       | NORTH FILI<br>SOUTH HA                                                                                                                                         |                                                                                                  |                                |
|                                         |                                                                       | SOUTH HA<br>PLYMOUT                                                                                                                                            | .MS<br>ſH                                                                                        |                                |
| Title:                                  |                                                                       | SOUTH HA<br>PLYMOUT<br>PL21 0FF                                                                                                                                | MS<br>ſH<br>H                                                                                    |                                |
| Title:<br>Project:                      | 002                                                                   | SOUTH HA<br>PLYMOUT<br>PL21 0FI<br>SITE LOCATI                                                                                                                 | MS<br>ſH<br>H                                                                                    |                                |
|                                         |                                                                       | SOUTH HA<br>PLYMOUT<br>PL21 0FH<br>SITE LOCATH<br>ATG                                                                                                          | MS<br>TH<br>H<br>ON PLAN                                                                         |                                |
| Project:                                |                                                                       | SOUTH HA<br>PLYMOUT<br>PL21 0FI<br>SITE LOCATI                                                                                                                 | MS<br>TH<br>H<br>ON PLAN                                                                         | ) ID;                          |
| Project:                                | issue:                                                                | SOUTH HA<br>PLYMOUT<br>PL21 0FH<br>SITE LOCATH<br>ATG<br>PLANNIN                                                                                               | MS<br>TH<br>H<br>ON PLAN                                                                         | ) ID:                          |
| Project:                                | Issue:<br>MNO ID:                                                     | SOUTH HA<br>PLYMOUT<br>PL21 0FH<br>SITE LOCATH<br>ATG<br>PLANNIN                                                                                               | MS<br>TH<br>H<br>ON PLAN<br>IG<br>                                                               |                                |